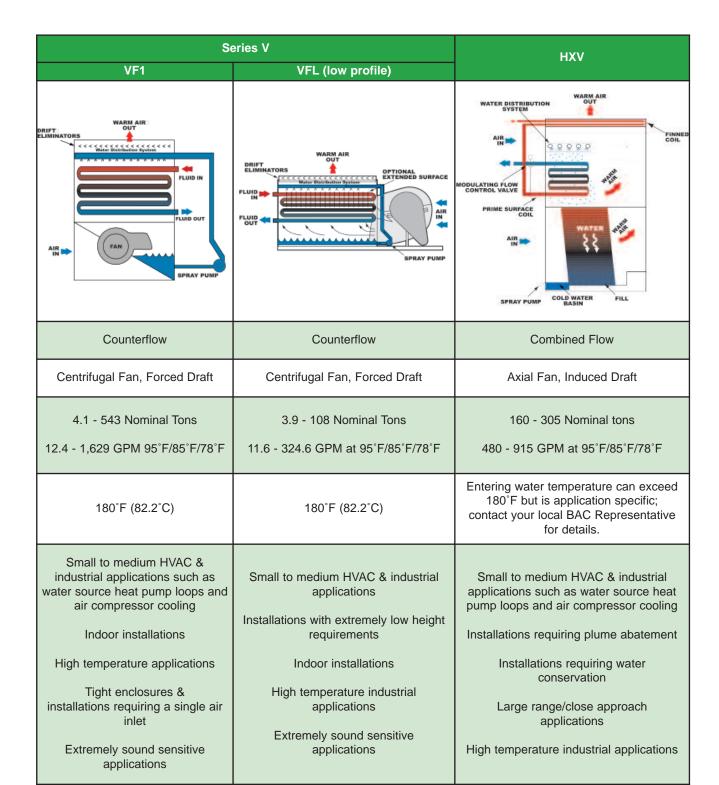

| 180°F (82.2°C)                                                                                                                                                     |
| Typical Applications                     | Small to medium HVAC & industrial applications such as water source heat pump loops and air compressor cooling.  Tight enclosures & installations requiring a single air inlet  Unit replacements | Medium to large HVAC & industrial applications such as electric arc furnaces and pharmaceutical plants.                                                            |

: 台北市 105 復興北路 427 巷 30 號 : (02)2717-5038(代表號) : (02)2717-5039





止:台北市 105 復興北路 427 巷 30 號

: (02)2717-5038(代表號)

: (02)2717-5039

译:taipei@arith.com.tw 比:www.arith.com.tw